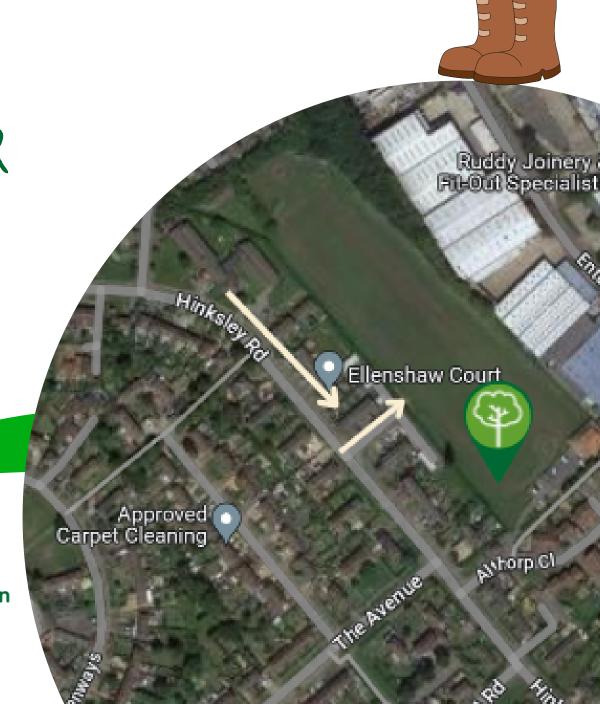

**Hinksley Road Recreation** Ground, St.Pauls Close, Flitwick, Bedford MK45 1ES. Coordinates:52°00'25.3"N 0°29'14.7"W

**DATE Thursday 8th of February** 

TIME: Slot 1: 10:30am-12pm

**Slot 2: 3-4pm** 