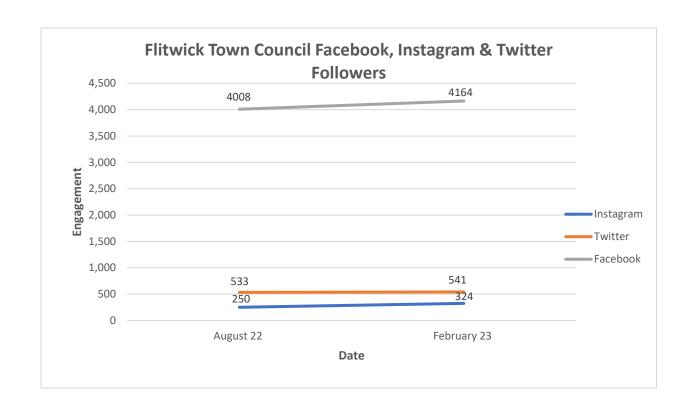

#### c. Website & Social Media Quarterly Report

2 Corporate/28042023

Members are asked to note the Website & Social Media quarterly report.