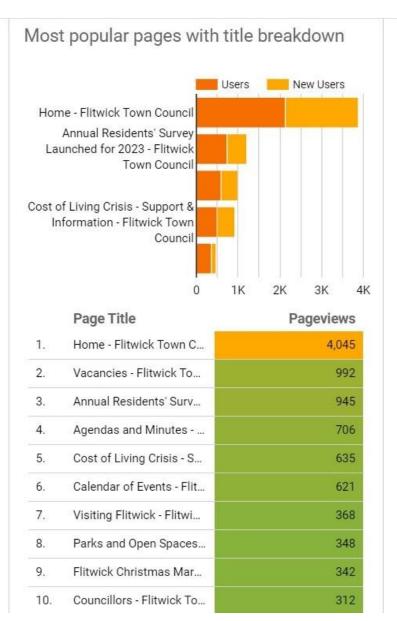

#### c. Website & Social Media Quarterly Report

2 Corporate/28042023

Members are asked to note the Website & Social Media quarterly report.