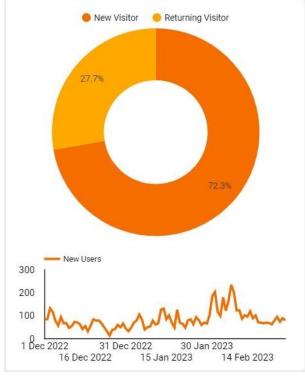

#### c. Website & Social Media Quarterly Report

2 Corporate/28042023

Members are asked to note the Website & Social Media quarterly report.