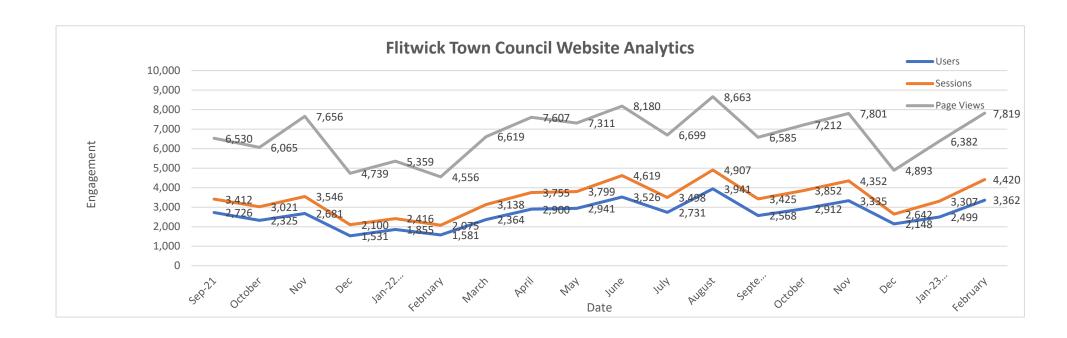

#### c. Website & Social Media Quarterly Report

2 Corporate/28042023

Members are asked to note the Website & Social Media quarterly report.