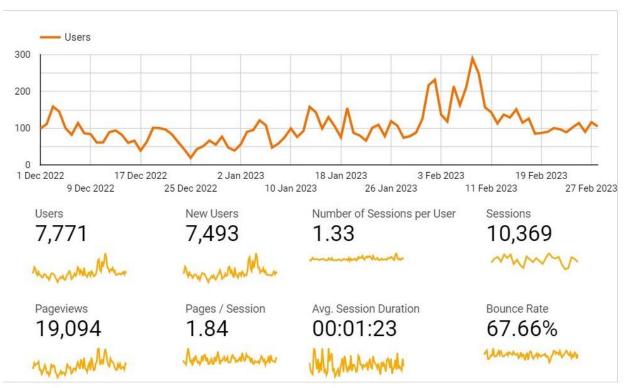

#### c. Website & Social Media Quarterly Report

2 Corporate/28042023

Members are asked to note the Website & Social Media quarterly report.