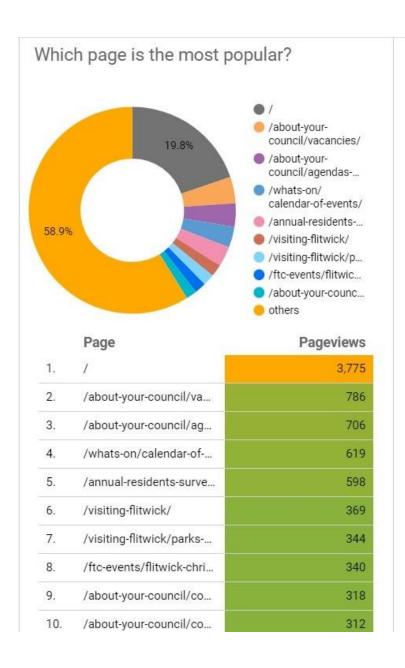

#### c. Website & Social Media Quarterly Report

2 Corporate/28042023

Members are asked to note the Website & Social Media quarterly report.