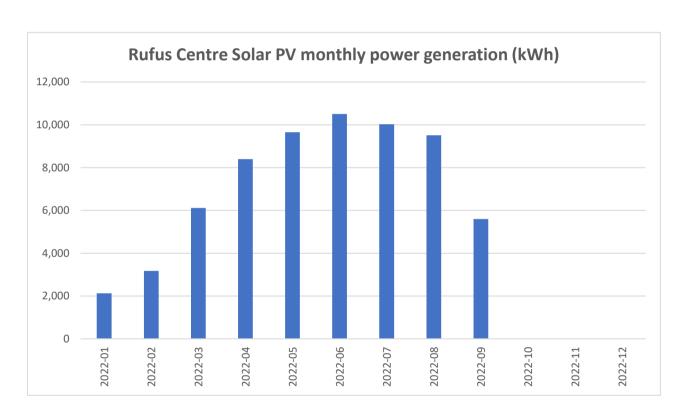

Cllr Lutley questioned the impact of the solar panels on energy consumption by the Rufus Centre. She suggested the installation of an energy consumption panel and display to provide up to date real-time consumption data. The CSM confirmed that while there is no digital display panel for the Rufus Centre, he receives energy efficiency statements via an online portal. This data is included within the environmental audit.

The CSM confirmed the solar panels actively reduce environmental impact and cost of bills for FTC. Currently, due to the size of the building all energy generated is fed back into the Rufus Centre with no surplus to be returned to The Grid.