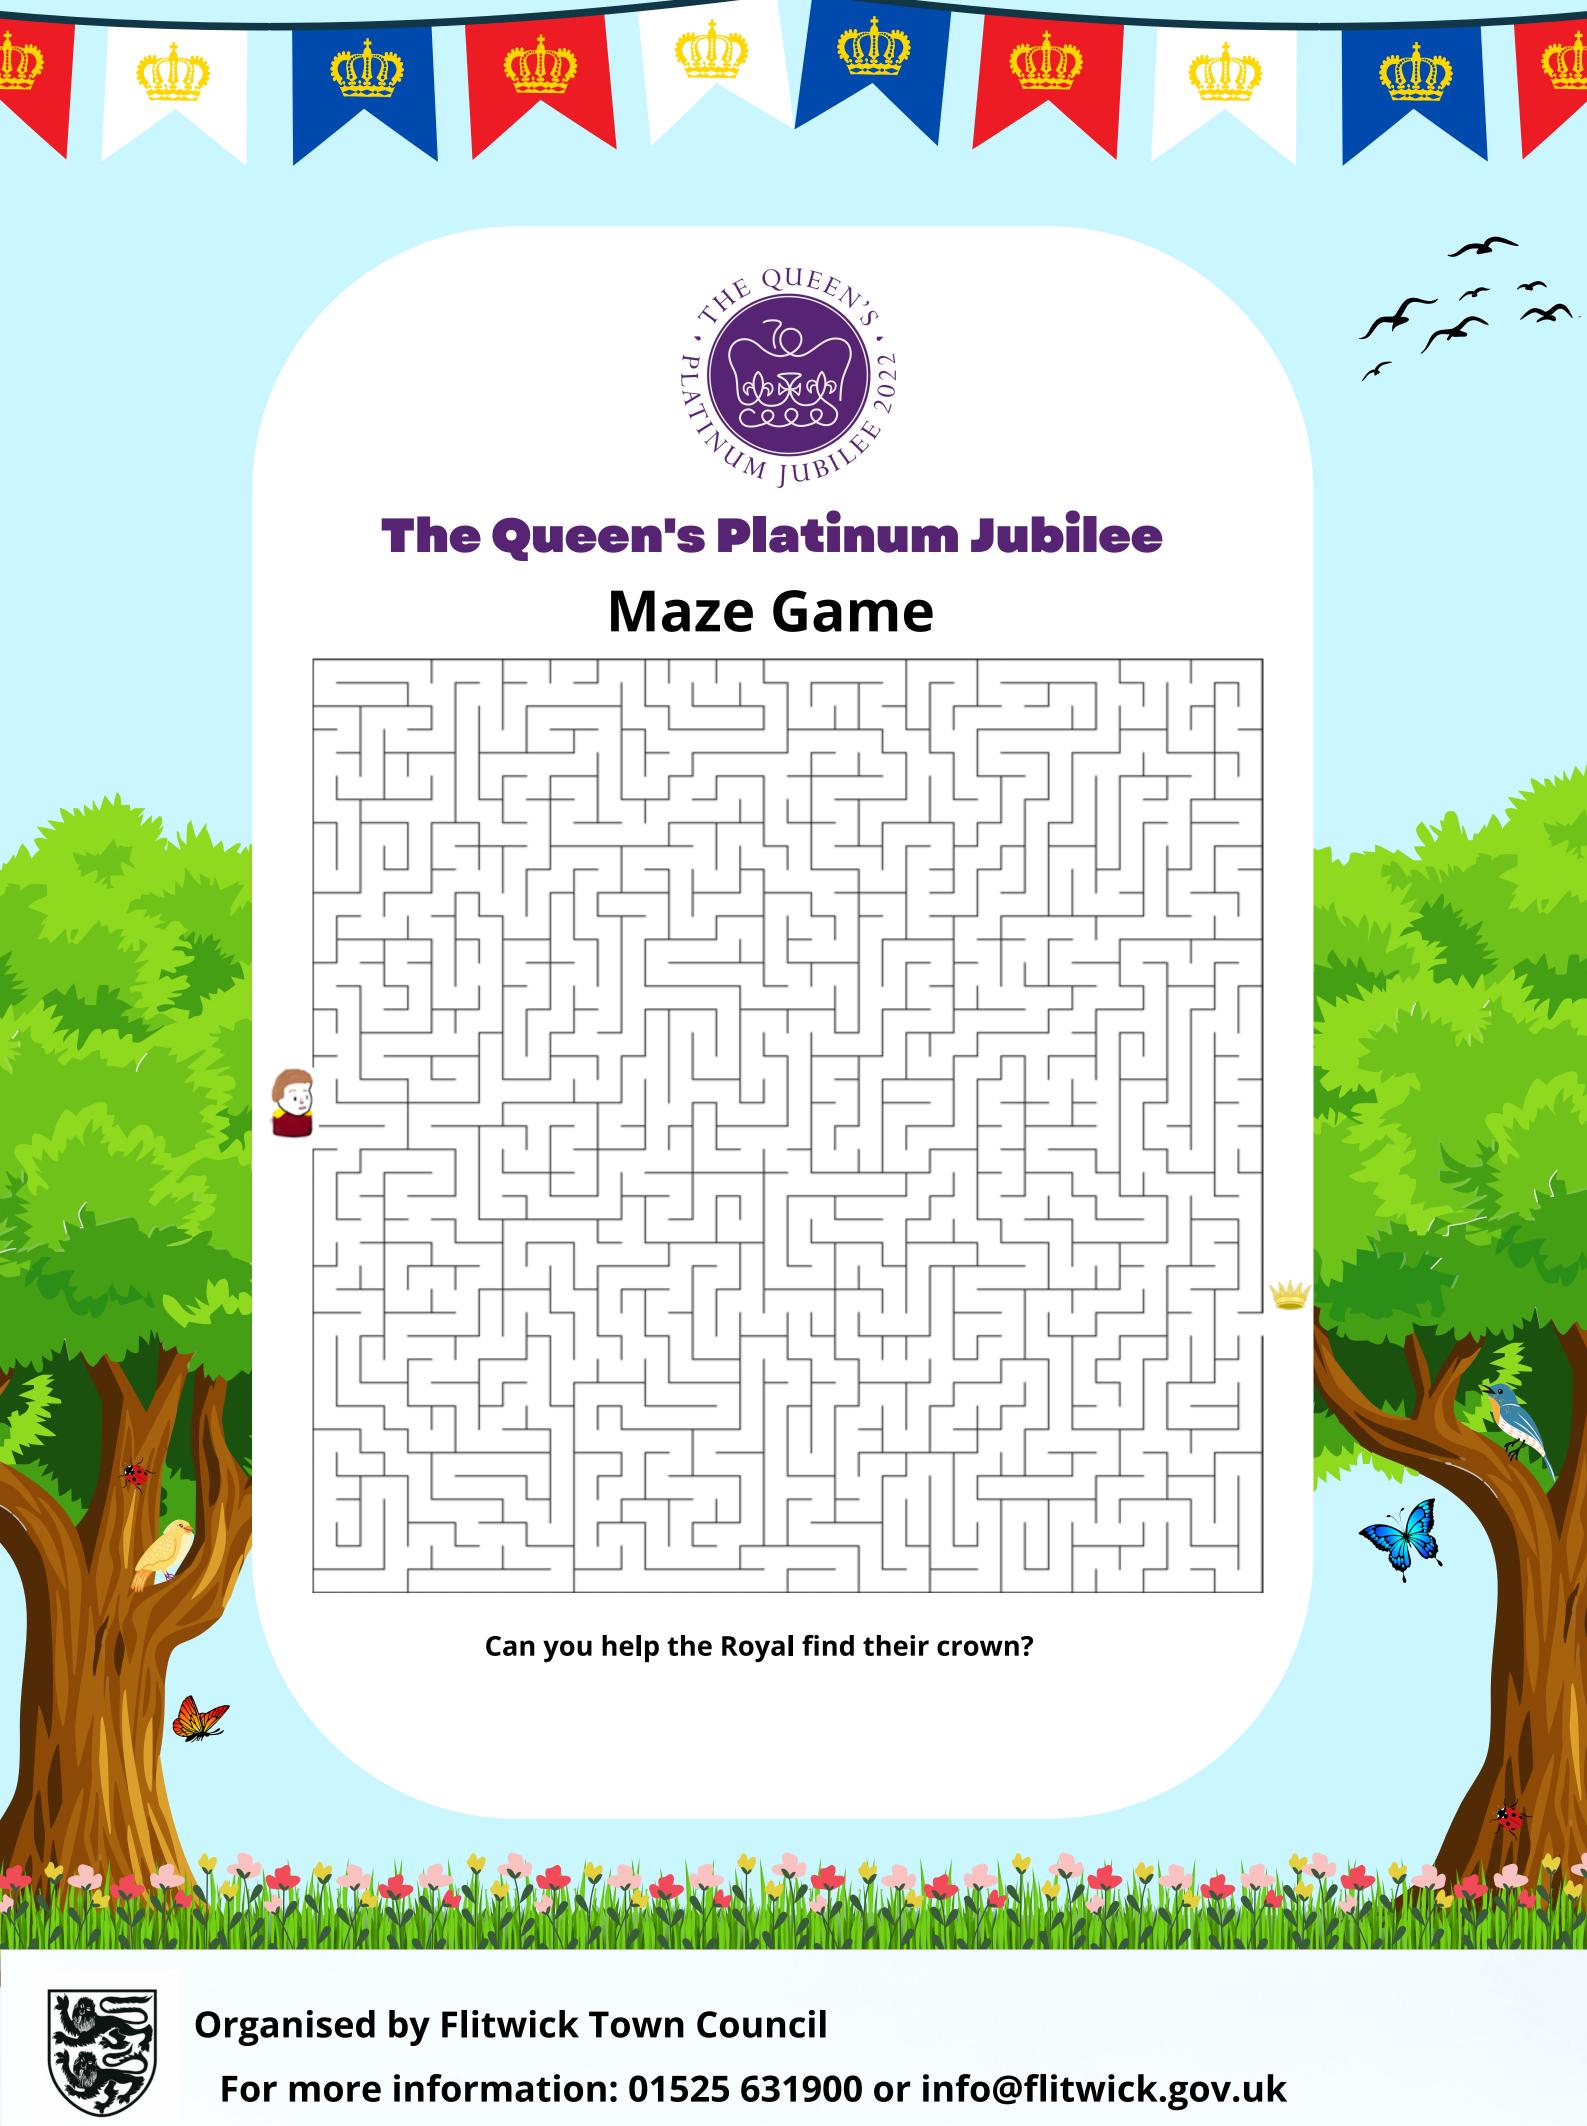

The Queen's Platinum Jubilee

## Children's Fun Pack





For more information: 01525 631900 or info@flitwick.gov.uk

MARKATAN MAR



















## The Queen's Platinum Jubilee Number Cube Puzzle

3 10 9 9 16

Fill in the missing numbers

The missing numbers are integers between 0 and 5.

The numbers in each row add up to totals to the right.

The numbers in each column add up to the totals along the bottom.

The diagonal lines also add up the totals to the right.

### **Word Puzzle**

QEUEN PLCAAE
HOLIAYD RCOWN
TOHRNE CETLBRAEE
YARTP LFAG

Can you unscramble the above to find the words?

THE MILE AND A STATE OF A STATE O



**Organised by Flitwick Town Council** 

For more information: 01525 631900 or info@flitwick.gov.uk























For more information: 01525 631900 or info@flitwick.gov.uk

THE MILE AND THE STATE OF A STATE











The Queen's Platinum Jubilee

# Children's Fun Pack Solutions



**Organ