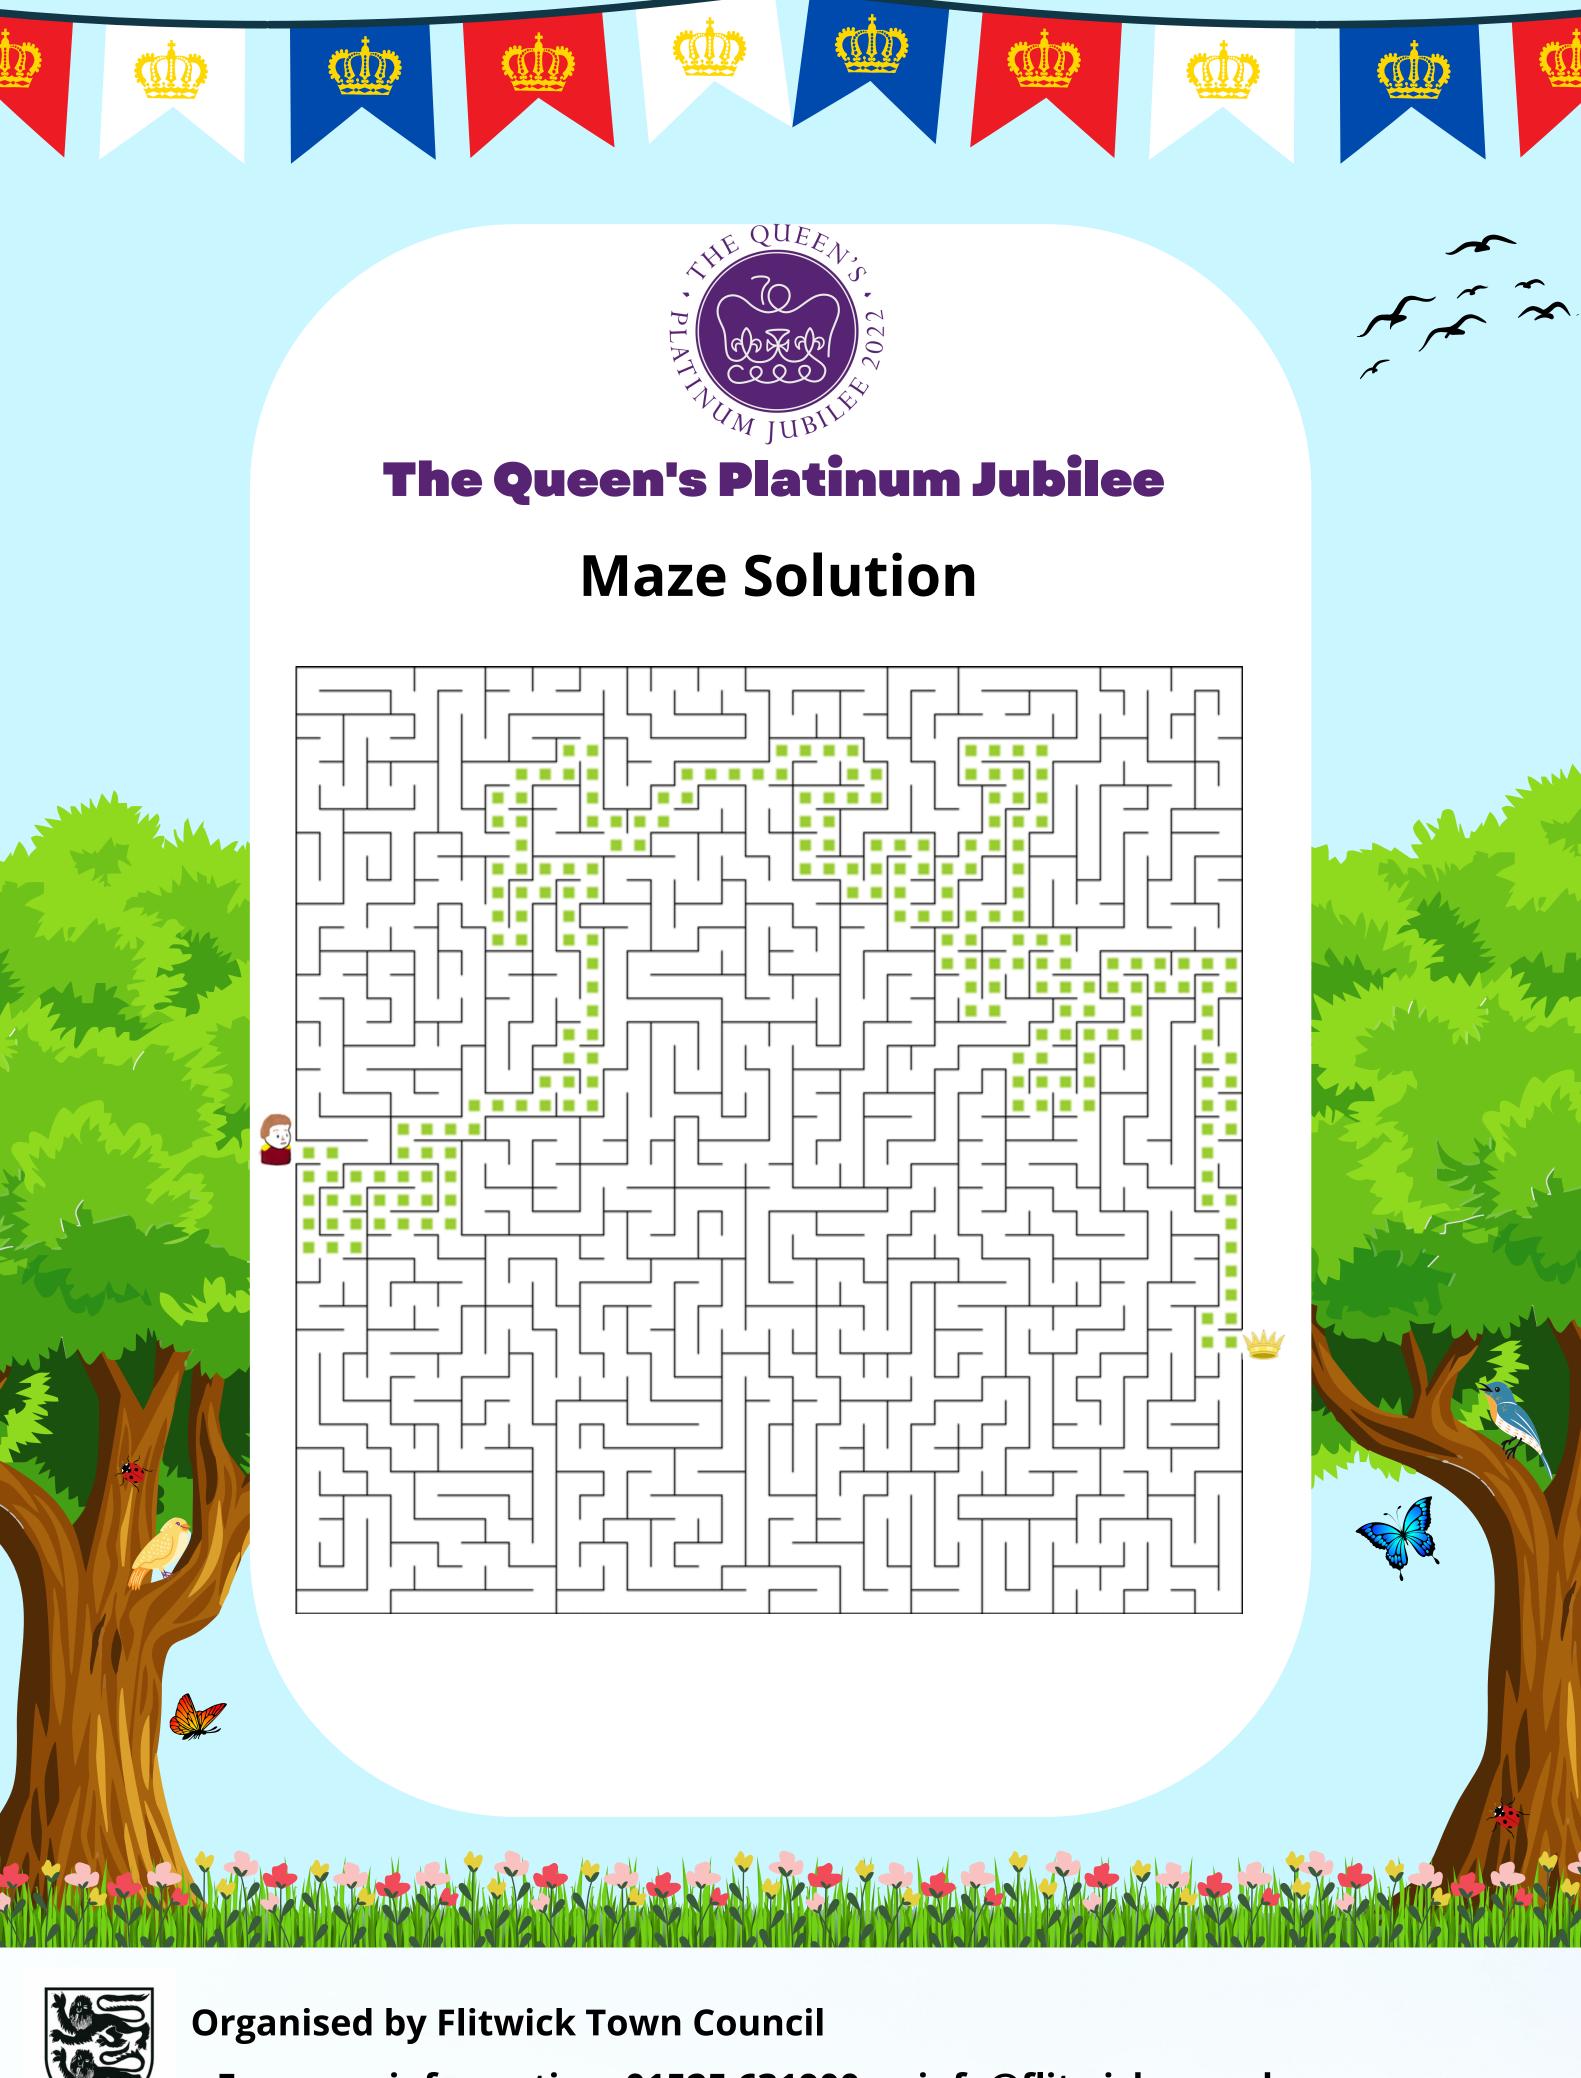

bers

The missing numbers are integers between 0 and 5.

The numbers in each row add up to totals to the right.

The numbers in each column add up to the totals along the bottom.

The diagonal lines also add up the totals to the right.

### **Word Puzzle**

QEUEN PLCAAE
HOLIAYD RCOWN
TOHRNE CETLBRAEE
YARTP LFAG

Can you unscramble the above to find the words?

THE MILE AND A STATE OF A STATE O



**Organised by Flitwick Town Council** 

For more information: 01525 631900 or info@flitwick.gov.uk























For more information: 01525 631900 or info@flitwick.gov.uk

THE MILE AND THE STATE OF A STATE











The Queen's Platinum Jubilee

# Children's Fun Pack Solutions



**Organised by Flitwick Town Council** 

For more information: 01525 631900 or info@flitwick.gov.uk











For more information: 01525 631900 or info@flitwick.gov.uk











## The Queen's Platinum Jubilee

## **Number Cube Solution**

|    |    |    |   | 12 |
|----|----|----|---|----|
| 3  | 4  | 0  | 3 | 10 |
| 0  | 4  | 5  | 0 | 9  |
| 4  | 1  | 4  | 0 | 9  |
| 3  | 5  | 3  | 5 | 16 |
| 10 | 14 | 12 | 8 | 16 |

## **Word Puzzle Answers**

| QEUEN   | QUEEN   | PLCAAE    | PALACE    |
|---------|---------|-----------|-----------|
| HOLIAYD | HOLIDAY | RCOWN     | CROWN     |
| TOHRNE  | THRONE  | CETLBRAEE | CELEBRATE |
| YARTP   | PARTY   | LFAG      | FLAG      |



**Organised by Flitwick Town Council** 

For more information: 01525 631900 or info@flitwick.gov.uk

MARINE THE RESIDENCE OF THE PROPERTY OF THE PR