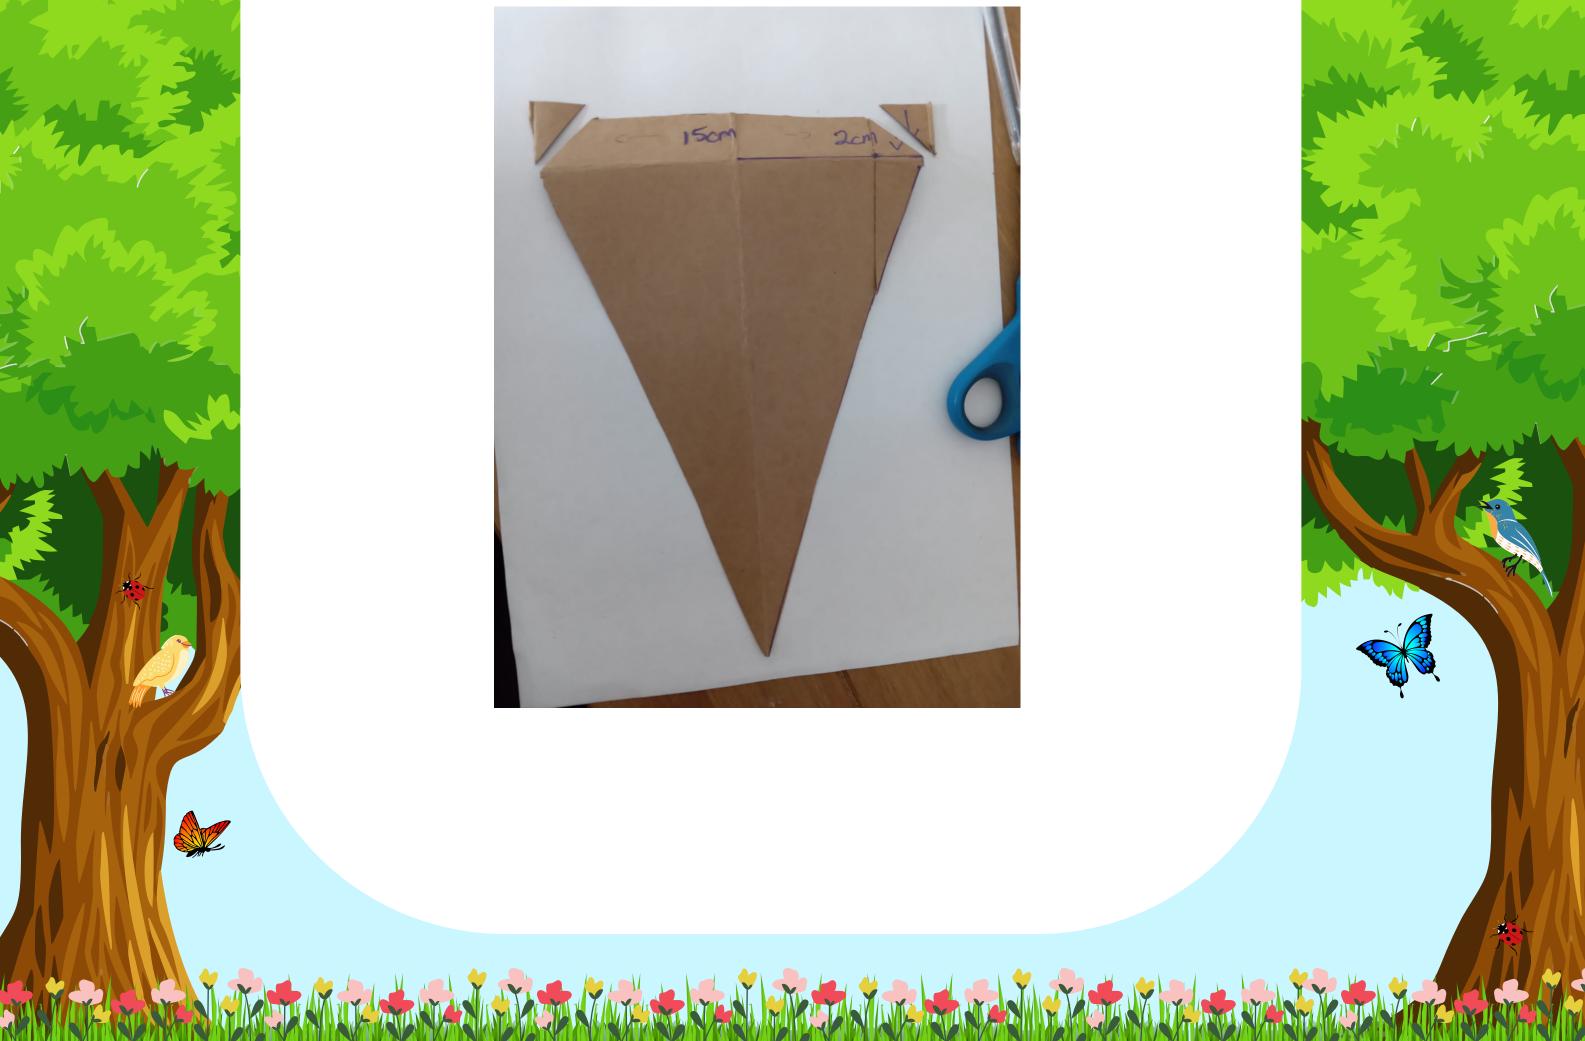

**Organised by Flitwick Town Council** 

For more information: 01525 631900 or info@flitwick.gov.uk

- Cut down the line and throw away the unfolded section
- Open the folded paper or card

**Organised by Flitwick Town Council** 

For more information: 01525 631900 or info@flitwick.gov.uk

**Organised by Flitwick Town Council** 

For more information: 01525 631900 or info@flitwick.gov.uk

- Below are some ideas you can use paint, pens or other items to make the bunting really stand out.
- Remember that the 2cm at the top of the bunting will be folded over.