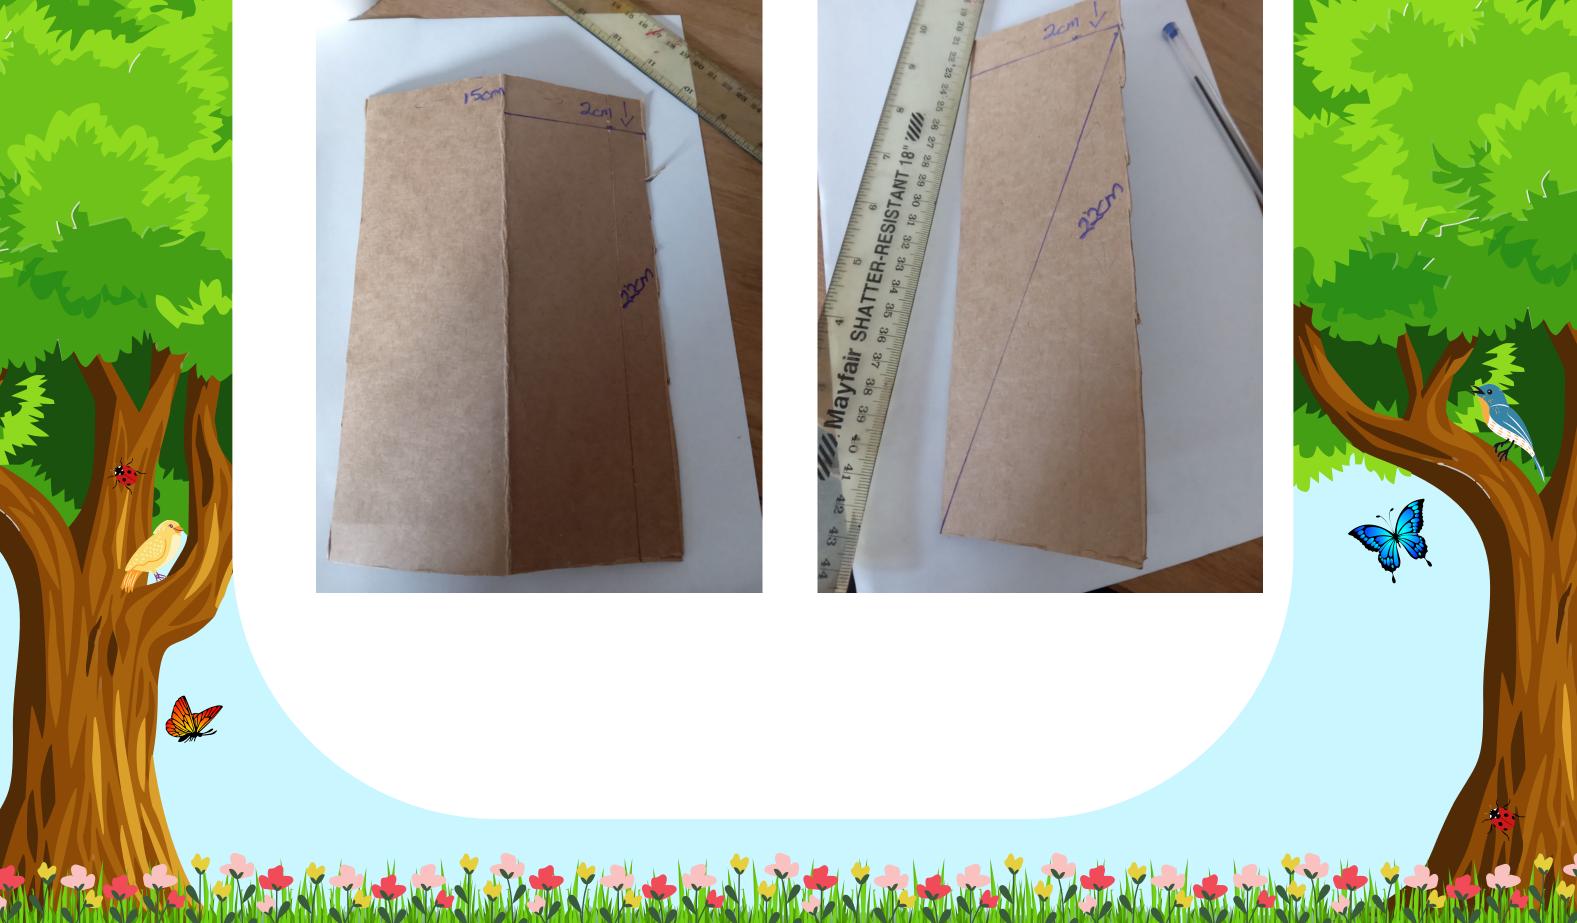

For more information: 01525 631900 or info@flitwick.gov.uk

NER MURANA MANA KURA KURA KAN ARTANGA ANA MATANGANA KANA KANA

- Place your paper or recycled cardboard on the table
- I have used a piece of card measuring 15cm x 22cm
- Measure 2cm from the top edge and draw a line all the way across
- Fold the paper or card in half
- Using the ruler, draw a line from the right side of the card to the bottom of the centre fold.

**Organised by Flitwick Town Council** 

For more information: 01525 631900 or info@flitwick.gov.uk

- Cut down the line and throw away the unfolded section
- Open the folded paper or card

**Organised by Flitwick Town Council** 