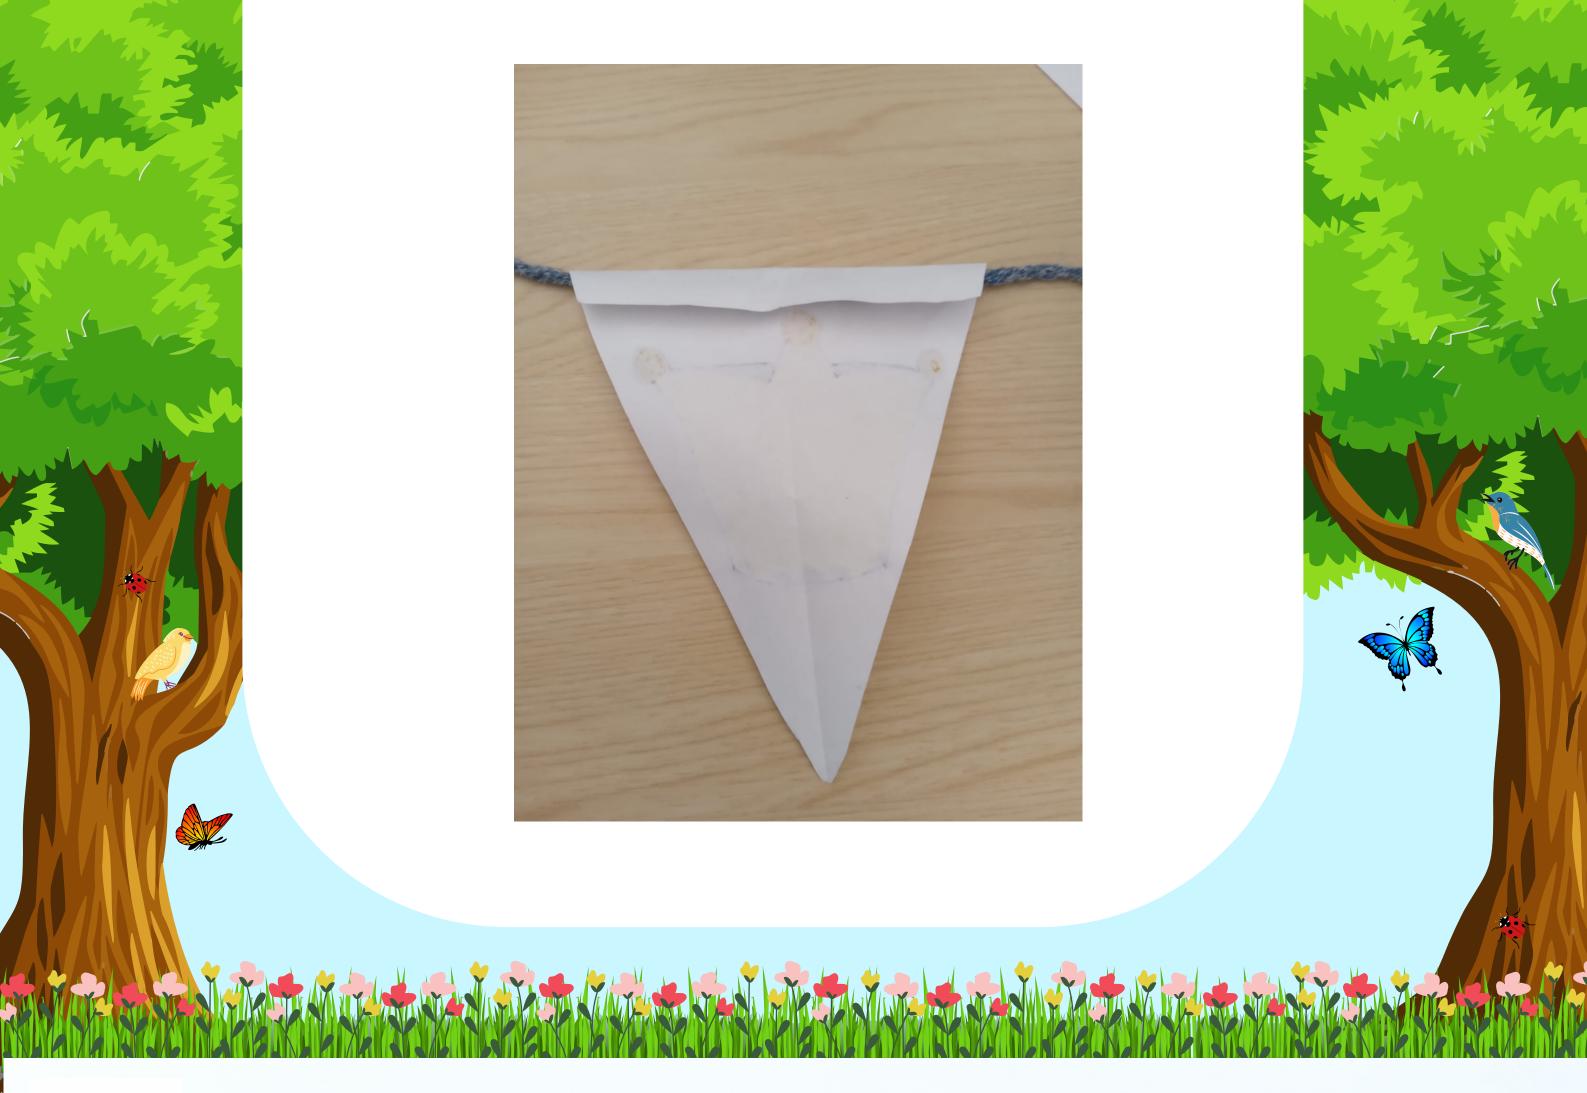

For more information: 01525 631900 or info@flitwick.gov.uk

NER MURANA MANA KURA KURA KAN ARTANGA ANA MATANGANA KANA KANA

- Place your paper or recycled cardboard on the table
- I have used a piece of card measuring 15cm x 22cm
- Measure 2cm from the top edge and draw a line all the way across
- Fold the paper or card in half
- Using the ruler, draw a line from the right side of the card to the bottom of the centre fold.

**Organised by Flitwick Town Council** 

For more information: 01525 631900 or info@flitwick.gov.uk

- Cut down the line and throw away the unfolded section
- Open the folded paper or card

**Organised by Flitwick Town Council** 

For more information: 01525 631900 or info@flitwick.gov.uk

**Organised by Flitwick Town Council** 

For more information: 01525 631900 or info@flitwick.gov.uk

- Below are some ideas you can use paint, pens or other items to make the bunting really stand out.
- Remember that the 2cm at the top of the bunting will be folded over.