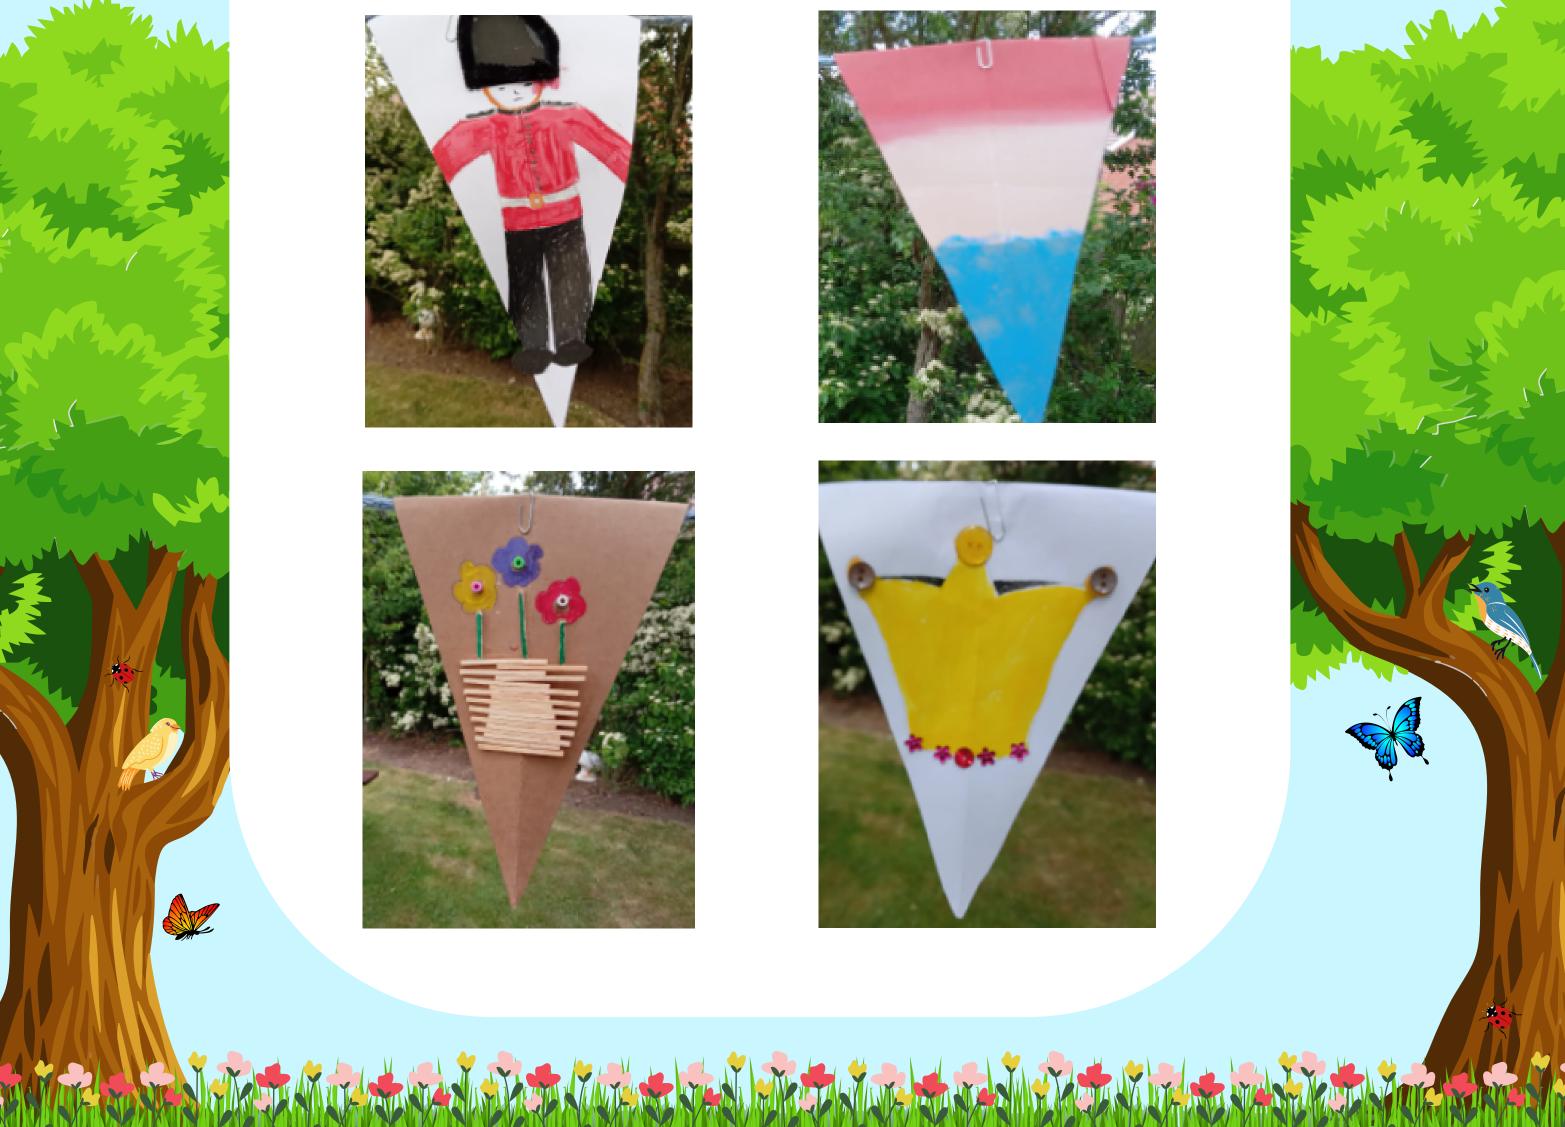

For more information: 01525 631900 or info@flitwick.gov.uk

**Organised by Flitwick Town Council** 

For more information: 01525 631900 or info@flitwick.gov.uk

- Below are some ideas you can use paint, pens or other items to make the bunting really stand out.
- Remember that the 2cm at the top of the bunting will be folded over.

**Organised by Flitwick Town Council** 

For more information: 01525 631900 or info@flitwick.gov.uk

- Wait until the items are dry and cut a piece of wool or string to the length you would like your bunting.
- Fold over the top of the bunting to the 2cm line
- Place the string or wool under the flap and secure.
- Continue this with all your other bunting pieces