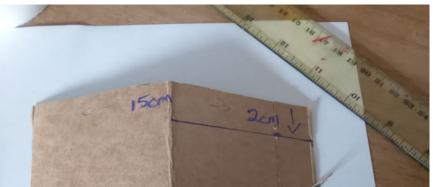

For more information: 01525 631900 or info@flitwick.gov.uk

NER MURANA MANA KURA KURA KAN ARTANGA ANA MATANGANA KANA KANA

- Place your paper or recycled cardboard on the table
- I have used a piece of card measuring 15cm x 22cm
- Measure 2cm from the top edge and draw a line all the way across
- Fold the paper or card in half
- Using the ruler, draw a line from the right side of the card to the bottom of the centre fold.