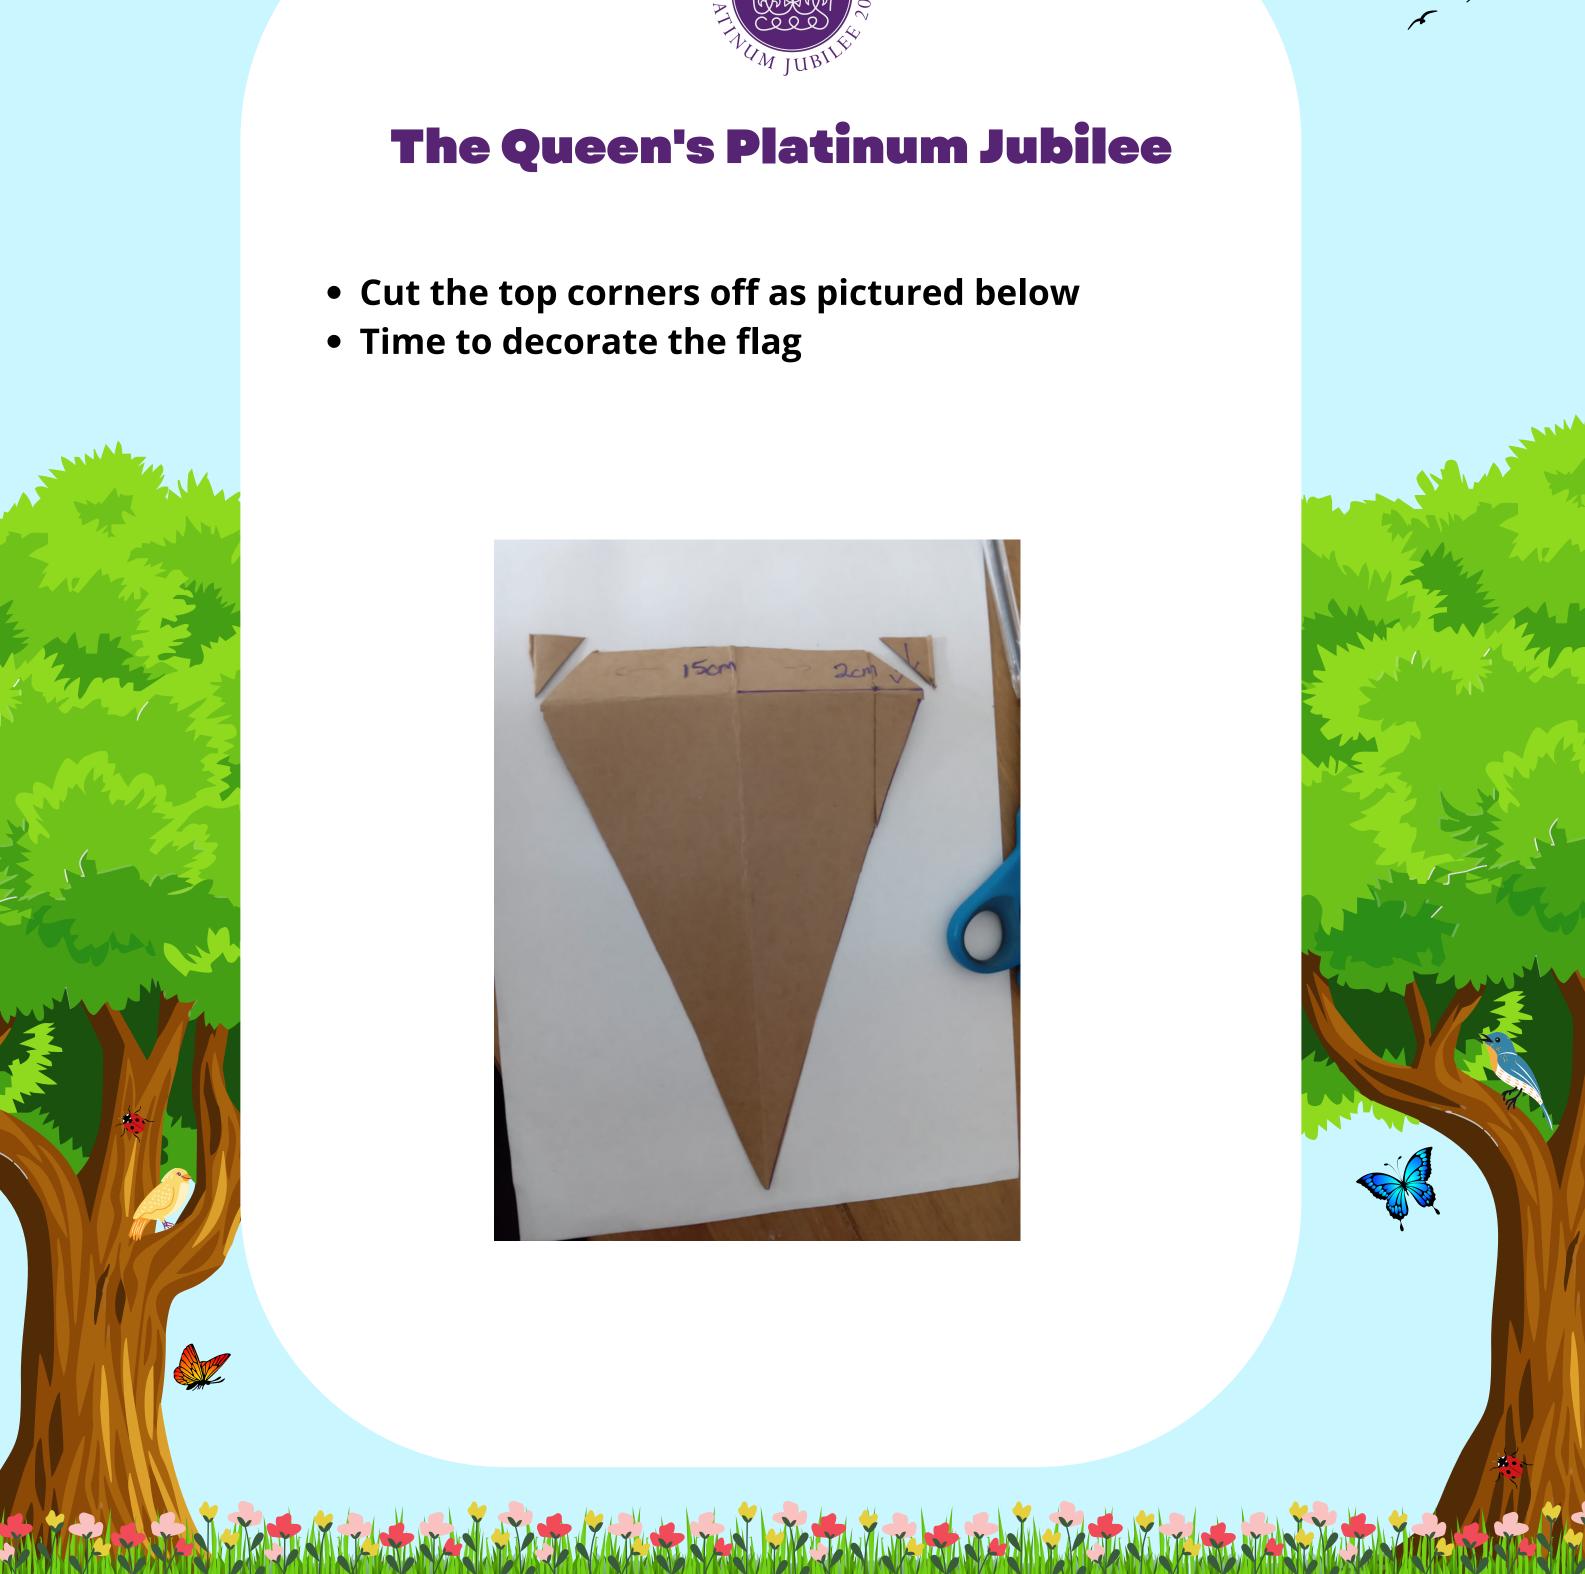

For more information: 01525 631900 or info@flitwick.gov.uk

**Organised by Flitwick Town Council** 

For more information: 01525 631900 or info@flitwick.gov.uk

- Below are some ideas you can use paint, pens or other items to make the bunting really stand out.
- Remember that the 2cm at the top of the bunting will be folded over.