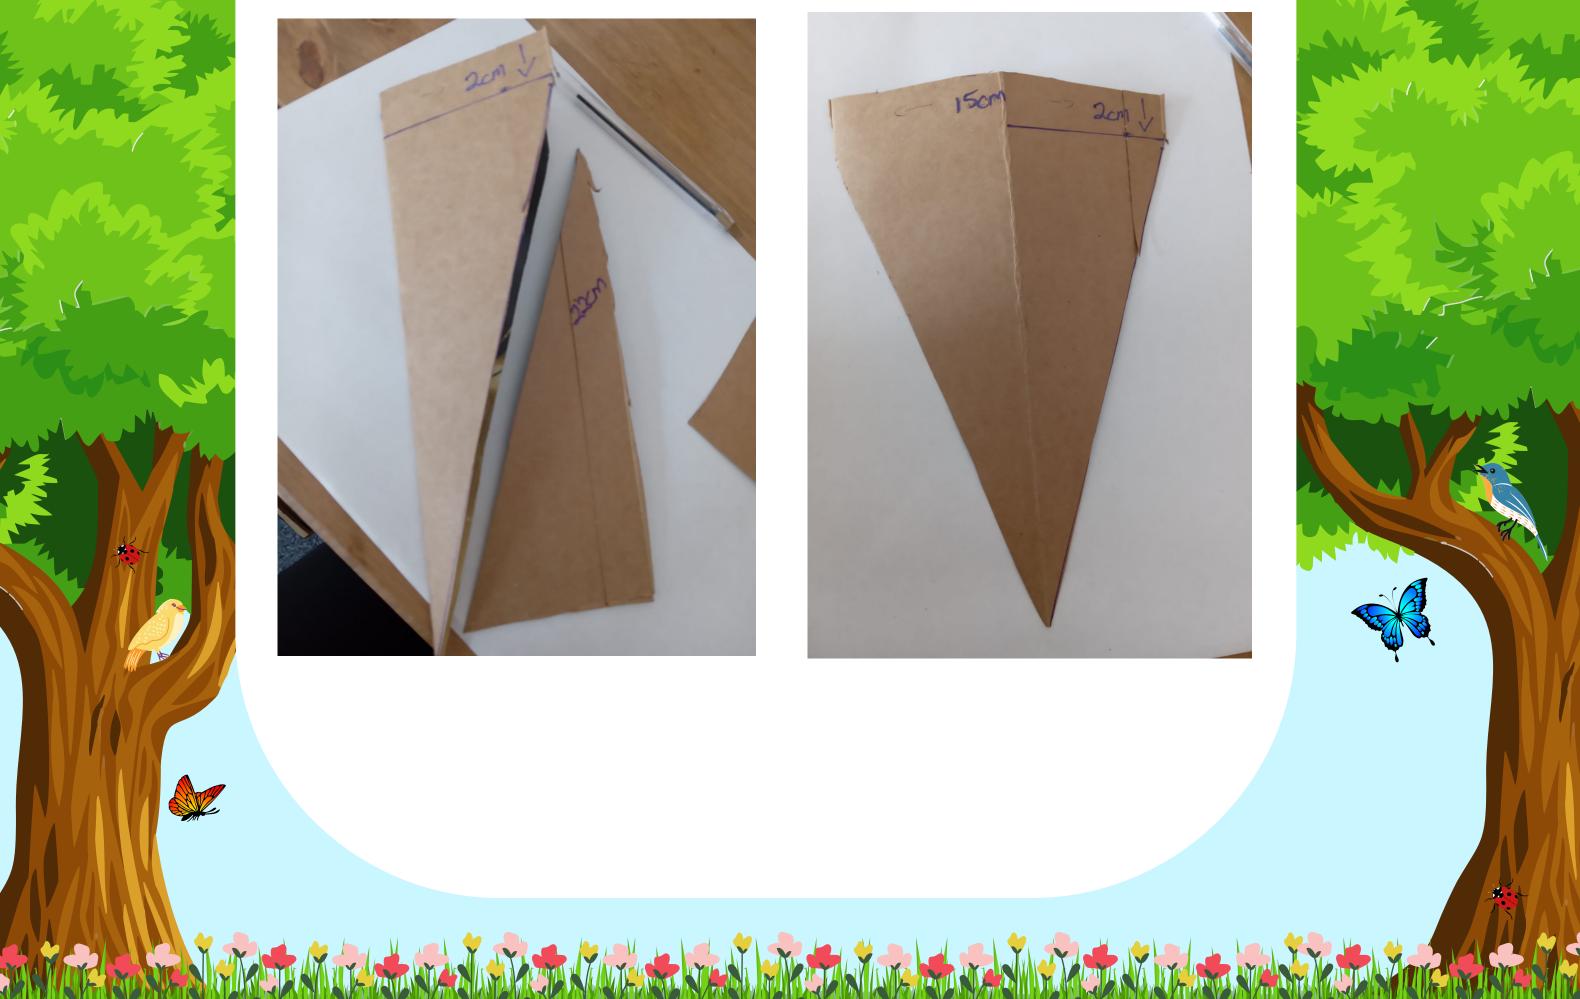

For more information: 01525 631900 or info@flitwick.gov.uk

NER MURANA MANA KURA KURA KAN ARTANGA ANA MATANGANA KANA KANA

- Place your paper or recycled cardboard on the table
- I have used a piece of card measuring 15cm x 22cm
- Measure 2cm from the top edge and draw a line all the way across
- Fold the paper or card in half
- Using the ruler, draw a line from the right side of the card to the bottom of the centre fold.

**Organised by Flitwick Town Council** 

For more information: 01525 631900 or info@flitwick.gov.uk

- Cut down the line and throw away the unfolded section
- Open the folded paper or card

**Organised by Flitwick Town Council** 